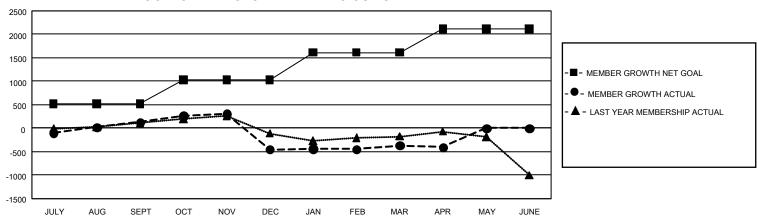

## GOALS AND ACTUAL MEMBERS CUMULATIVE

| DROPPED CLUBS: 40    |              | 610 CLUBS OF 1,018 ADDED 1<br>OR MORE NEW MEMBERS | GENDER DISTRIBUTION             |                 |  |
|----------------------|--------------|---------------------------------------------------|---------------------------------|-----------------|--|
|                      |              |                                                   | MALE                            | 15,545 (57.67%) |  |
|                      |              |                                                   | FEMALE                          | 11,388 (42.25%) |  |
| DROPPED MEMBERS      |              |                                                   | NON BINARY                      | 3 (0.01%)       |  |
| DECEASED             | 356          |                                                   | PREFER NOT TO ANSWER            | 20 (0.07%)      |  |
| CLUB CANCELLED OTHER | 318<br>2,703 | CLICK HERE FOR                                    | TOTAL FAMILY UNIT MEMBERS 5,522 |                 |  |
| TOTAL                | 3,377        | CUMULATIVE MEMBERSHIP DATA                        | FAMILY MEMBERS PAYING HA        | LF DUES 2,911   |  |

| Members               |                          |                         |                                              |  |  |  |  |  |  |
|-----------------------|--------------------------|-------------------------|----------------------------------------------|--|--|--|--|--|--|
| RESULTS FOR 2023-2024 |                          |                         |                                              |  |  |  |  |  |  |
| QUARTER M             | EMBER GROWTH NET<br>GOAL | MEMBER GROWTH<br>ACTUAL | DROPPED MEMBERS ACTUAL (including transfers) |  |  |  |  |  |  |
| JULY/AUG/SEP1         | Г 518                    | 1,246                   | 971                                          |  |  |  |  |  |  |
| OCT/NOV/DEC           | 511                      | 849                     | 1,347                                        |  |  |  |  |  |  |
| JAN/FEB/MAR           | 582                      | 986                     | 761                                          |  |  |  |  |  |  |
| APR/MAY/JUNE          | 501                      | 301                     | 311                                          |  |  |  |  |  |  |