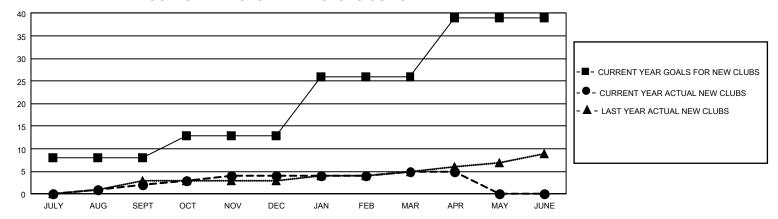

## GOALS AND ACTUAL NEW CLUBS CUMULATIVE

## GMT Constitutional Area 1, Group B

REPORT DOES NOT INCLUDE CLUBS IN UNDISTRICTED AREAS.

|               | Club          | <br>DS     |               | Me                             |
|---------------|---------------|------------|---------------|--------------------------------|
|               | RESULTS FOR   | RESULTS FO |               |                                |
| QUARTER       | NEW CLUB GOAL | NEW CLUBS  | DROPPED CLUBS | QUARTER MEMBER GROWTH NET GOAL |
| JULY/AUG/SEPT | 24            | 2          | 5             | JULY/AUG/SEPT 518              |
| OCT/NOV/DEC   | 15            | 2          | 26            | OCT/NOV/DEC 511                |
| JAN/FEB/MAR   | 39            | 1          | 8             | JAN/FEB/MAR 582                |
| APR/MAY/JUNE  | 39            | 0          | 1             | APR/MAY/JUNE 501               |